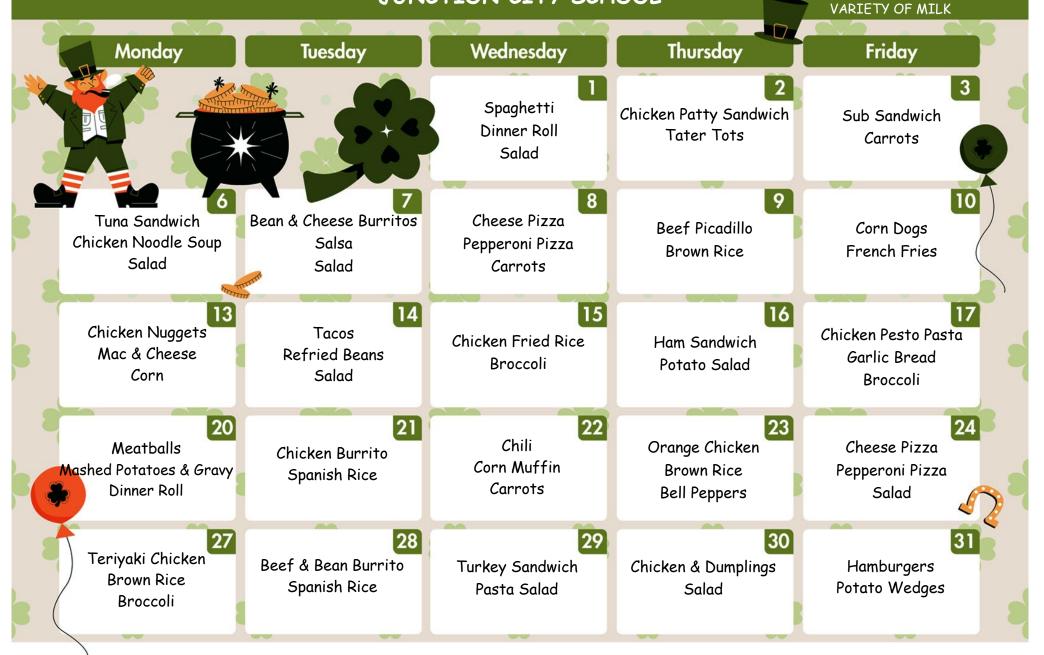

## MARCH 2023 JUNCTION CITY SCHOOL

OFFERED DAILY FRESH FRUIT

VEGGIES

MENUS ARE SUBJECT TO CHANGE THIS INSTITUTION IS AN EQUAL OPPORTUNITY PROVIDER AND EMPLOYER

MENUS ARE SUBJECT TO CHANGE THIS INSTITUTION IS AN EQUAL OPPORTUNITY PROVIDER AND EMPLOYER