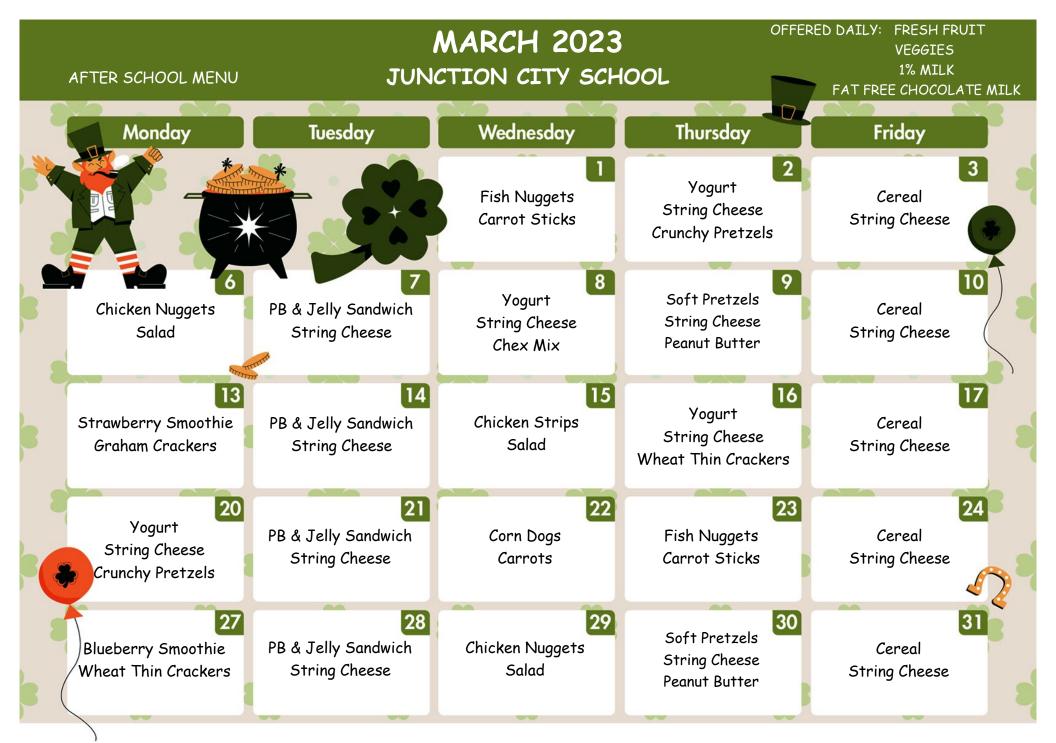

## MARCH 2023 JUNCTION CITY SCHOOL

OFFERED DAILY FRESH FRUIT VARIETY OF MILK

| Granola Bars Blu   Granola Bars Fruit   Milk Fruit   Bagels Cereal   Fruit Milk   Milk Oatmeal   Fruit Fruit   Milk Milk   English Muffin 13   Scrambled Eggs Cereal   Fruit Cream of Wheat   Fruit Fruit   Milk Milk                     | Banana Muffins<br>Lueberry Muffins<br>Fruit<br>Milk<br>Banana Muffins<br>Lueberry Muffins<br>Fruit<br>Milk | Pancakes<br>Sausage<br>Fruit<br>Milk<br>Waffles<br>Sausage<br>Fruit<br>Milk |
|-------------------------------------------------------------------------------------------------------------------------------------------------------------------------------------------------------------------------------------------|------------------------------------------------------------------------------------------------------------|-----------------------------------------------------------------------------|
| BagelsOatmealBreakfast BurritosBluFruitFruitFruitMilkBreakfast BurritosBluMilkMilkMilkMilkBluEnglish Muffin13Cereal14Scrambled EggsScrambled EggsCream of WheatFruitFruitFruitFruitBiscuits & GravyBluMilkMilkMilkMilkBiscuits & GravyBlu | ueberry Muffins<br>Fruit<br>Milk                                                                           | Sausage<br>Fruit<br>Milk                                                    |
| Scrambled Eggs Cream of Wheat<br>Fruit Fruit Milk Milk Milk                                                                                                                                                                               |                                                                                                            | 17                                                                          |
|                                                                                                                                                                                                                                           | Banana Muffins 16<br>ueberry Muffins<br>Fruit<br>Milk                                                      | French Toast 17<br>Sausage<br>Fruit<br>Milk                                 |
|                                                                                                                                                                                                                                           | Banana Muffins 23<br>Jeberry Muffins<br>Fruit<br>Milk                                                      | Pancakes 24<br>Sausage<br>Fruit<br>Milk                                     |
|                                                                                                                                                                                                                                           | Banana Muffins 30<br>Jeberry Muffins<br>Fruit                                                              | Waffles 31<br>Sausage<br>Fruit<br>Milk                                      |